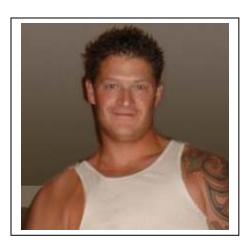

STEVE JOSEPH WAS INVOLVED IN A CAR ACCIDENT IN ARIZONA IN 2007. HE SUSTAINED TRAUMATIC BRAIN AND SPINAL CORD INJURIES AND IS RECEIVING CARE AS A WARD OF THE STATE. HIS FRIENDS ARE HAVING FUNDRAISERS FOR HIM IN HOPES HE WILL BE ABLE TO INCREASE HIS THERAPY AND TREATMENT. WITH MORE FUNDS TO PAY FOR EXTENSIVE REHABILITATION AND PHYSICAL THERAPY HE CAN CONTINUE HIS SLOW PATH TO RECOVERY.