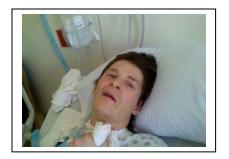

STEVE JOSEPH WAS INVOLVED IN A CAR ACCIDENT IN ARIZONA IN 2007. HE SUSTAINED TRAUMATIC BRAIN AND SPINAL CORD INJURIES AND IS RECEIVING CARE AS A WARD OF THE STATE. HIS FRIENDS ARE HAVING FUNDRAISERS FOR HIM IN HOPES HE WILL BE ABLE TO INCREASE HIS THERAPY AND TREATMENT. WITH MORE FUNDS TO PAY FOR EXTENSIVE REHABILITATION AND PHYSICAL THERAPY HE CAN CONTINUE HIS SLOW PATH TO RECOVERY.