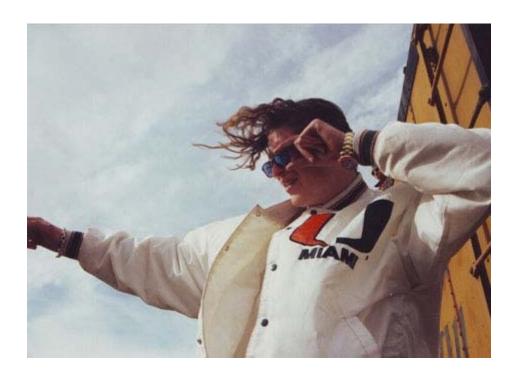

STEVE JOSEPH WAS INVOLVED IN A CAR ACCIDENT IN ARIZONA IN 2007. HE SUSTAINED TRAUMATIC BRAIN AND SPINAL CORD INJURIES AND IS RECEIVING CARE AS A WARD OF THE STATE. HIS FRIENDS ARE HAVING FUNDRAISERS FOR HIM IN HOPES HE WILL BE ABLE TO INCREASE HIS THERAPY AND TREATMENT. WITH MORE FUNDS TO PAY FOR EXTENSIVE REHABILITATION AND PHYSICAL THERAPY HE CAN CONTINUE HIS SLOW PATH TO RECOVERY.